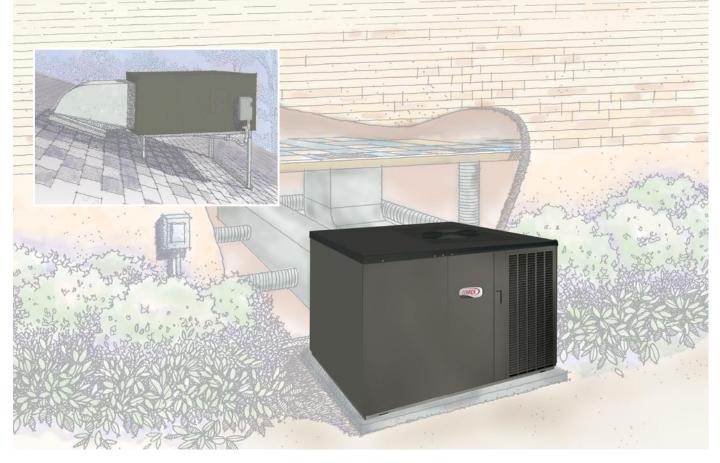

## COMFORTABLE, EFFICIENT COOLING IN ONE COMPACT UNIT

Unlike traditional central air-conditioning systems, the 13CHA integrates all cooling components into one outdoor unit. Ideal for regions with hot summers and mild winter climates, this single-cabinet unit eliminates the need for a separate blower coil or air handler.

in significant energy savings

Self-contained, convertibleairflow design allows flexible installation almost anywhere outside the home

Unique, Indoor Air Quality (IAQ)-ready design provides the option of a filter rack for a 1", 2" or 4" media filter for fresher, cleaner indoor air The 13CHA packaged cooling system combines efficient, reliable comfort and impressive performance in one compact, self-contained system. That means you can count on the 13CHA to perform well and look good season after season, year after year.