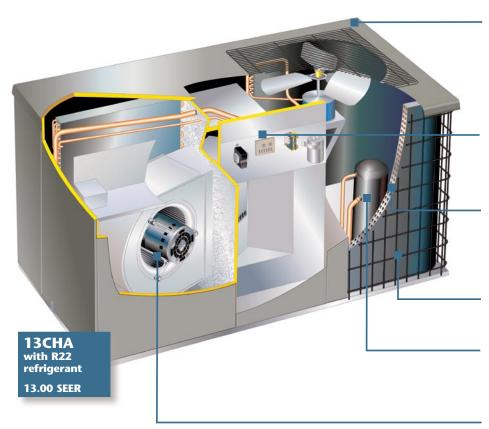

## **RELIABLE FEATURES FOR LASTING COMFORT, EFFICIENCY AND RELIABILITY**

Durable, Corrosion-Resistant Cabinet – Made to last with superior high-quality, pre-painted steel. Tested to withstand the harshest environments.

Electronically Controlled Blower – Uses solid-state technology for an extra measure of reliability.

**Efficient Condenser** – Provides exceptional heat transfer and low air resistance for high-efficiency operation.

**Enhanced Coil Guard** – Provides long-lasting coil protection.

**Dependable Scroll Compressor** – Provides reliable and efficient operation.

**Dynamically Balanced Blower** – Ensures smooth, quiet performance.

**IAQ-Ready Design** – Can be easily equipped with an internally mounted filter rack for a 1", 2" or 4" media filter for improved indoor air quality.

**Quality you can trust.** Designed with reliable, time-tested components.